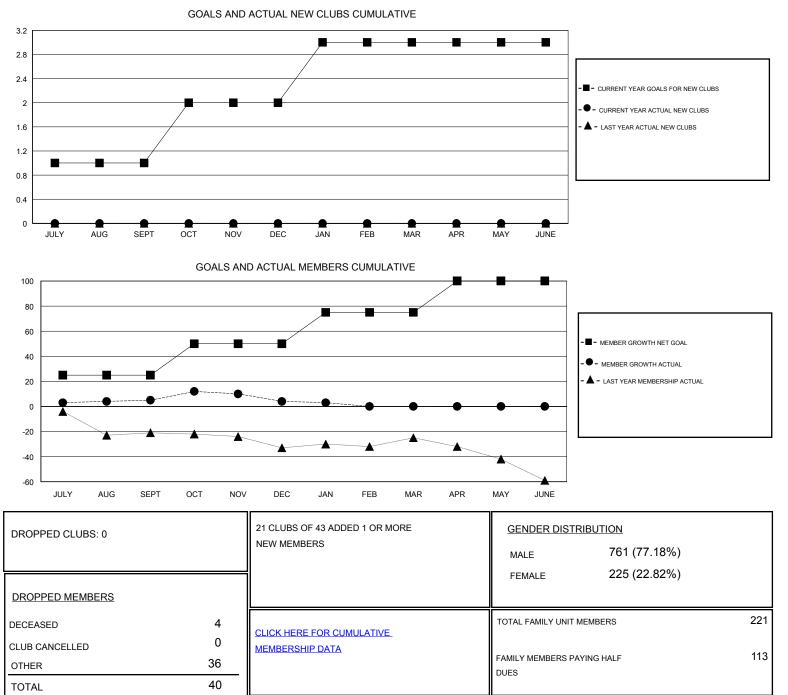

## District 9 MC

Results as of: 1/31/2020

| GMT:                           | LOCATION IOWA |   |   |                                  |    |    | GMT CA |
|--------------------------------|---------------|---|---|----------------------------------|----|----|--------|
| Clubs<br>RESULTS FOR 2019-2020 |               |   |   | Members<br>RESULTS FOR 2019-2020 |    |    |        |
|                                |               |   |   |                                  |    |    |        |
| JULY/AUG/SEPT                  | 1             | 0 | 0 | JULY/AUG/SEPT                    | 25 | 22 | 12     |
| OCT/NOV/DEC                    | 1             | 0 | 0 | OCT/NOV/DEC                      | 25 | 22 | 22     |
| JAN/FEB/MAR                    | 1             | 0 | 0 | JAN/FEB/MAR                      | 25 | 5  | 6      |
| APR/MAY/JUNE                   | 0             | 0 | 0 | APR/MAY/JUNE                     | 25 | 0  | 0      |